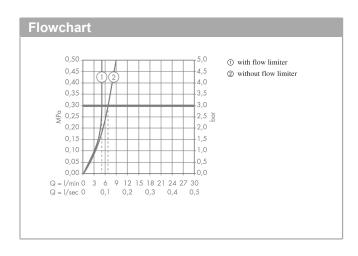

## product features

- · projection 161 mm
- · normal spray
- · flow rate at 3 bar: 5 l/min
- · theft-proof aerator
- · temperature adjustable via iBox
- · infrared sensor technology
- automatic environmental adjustment of infrared sensor
- adjustable optical range of infrared sensor (5 settings)
- · 230 V / 50 Hz mains connection
- · manual water stop for washbasin cleaning
- for ideal function please note a minimum distance of 140 mm from the aerators center to the back rim of the wash basin
- · TÜV certified
- · dirt filters in the connection hoses