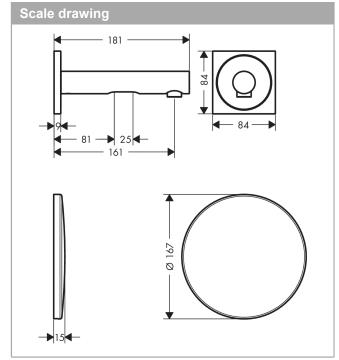

## product features

- · projection 161 mm
- · normal spray
- · flow rate at 3 bar: 5 l/min
- · theft-proof aerator
- · temperature adjustable via iBox
- · infrared sensor technology
- automatic environmental adjustment of infrared sensor
- adjustable optical range of infrared sensor (5 settings)
- · 230 V / 50 Hz mains connection
- · manual water stop for washbasin cleaning
- for ideal function please note a minimum distance of 140 mm from the aerators center to the back rim of the wash basin
- · TÜV certified
- · dirt filters in the connection hoses